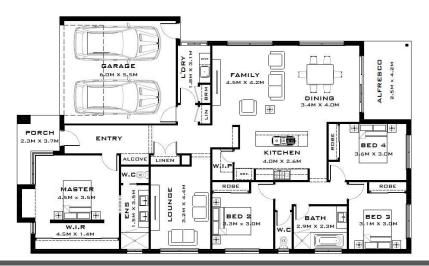

## House Size Total Area

25.70 sq 238.74 m2

Consultant | Ashley M | 0455 880 225 Melbourne Metro Team **Homes Land Finance** 

Training and Development

sales@homeslandfinance.com www.homeslandfinance.com

DISCLAIMER - All photos, pictures, plans and creative works remain copyright to their respective owners, are for illustrative purposes only and may not represent the final product. Measurements may vary from the final contract documentation and should be verified with the Builder. Home package price is based on the lowest priced facade from the Builder's range unless otherwise noted. Included items may have an allowance amount, all costs should be verified with the Builder. Home designs, inclusions, specification, promotion and pricing may be subject to change without notification. Pricing is subject to land availability (when advertised as house and land package), Developer's final approval, Council and Town Planning regulations (whichever is applicable). Home may not necessarily fit the nominated \*frontage due to land conditions and regulations. Home package may not be available in some areas due to Builder's geographic restrictions. Although due care has been taken in the preparation of this Template, Homes Land Finance Training and Development ABN 52 443 712 199 makes no warranty on the accuracy and completeness of information contained herein and will not be held responsible for any damages or losses incurred by any party whatsoever. Homes Land Finance Training and Development ABN 52 443 712 199 does not provide advice and acts as an agent for the Builder. All information should be verified with the Builder. Please read the full terms and conditions and privacy policy on our website www.homeslandfinance.com Template created Mar-18.