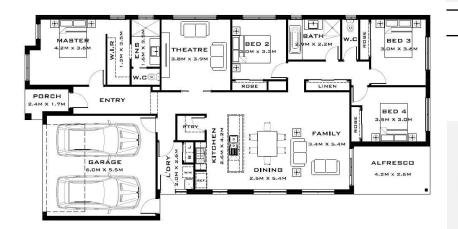

## House Size Total Area

223.70 m2 24.08 sa

Consultant | Donna M | 0455 880 225 Melbourne Metro Team

**Homes Land Finance** 

Training and Development

sales@homeslandfinance.com www.homeslandfinance.com

DISCLAIMER - All photos, pictures, plans and creative works remain copyright to their respective owners, are for illustrative purposes only and may not represent the final product. Measurements may vary from the final contract documentation and should be verified with the Builder. Home package price is based on the lowest priced facade from the Builder's range unless otherwise noted. Included items may have an allowance amount, all costs should be verified with the Builder. Home designs, inclusions, specification, promotion and pricing may be subject to change without notification. Pricing is subject to land availability (when advertised as house and land package), Developer's final approval, Council and Town Planning regulations (whichever is applicable). Home may not necessarily fit the nominated \*frontage due to land conditions and regulations. Home package may not be available in some areas due to Builder's geographic restrictions. Although due care has been taken in the preparation of this Template, Homes Land Finance Training and Development ABN 52 443 712 199 makes no warranty on the accuracy and completeness of information contained herein and will not be held responsible for any damages or losses incurred by any party whatsoever. Homes Land Finance Training and Development ABN 52 443 712 199 does not provide advice and acts as an agent for the Builder. All information should be verified with the Builder. Please read the full terms and conditions and privacy policy on our website www.homeslandfinance.com Template created Mar-18.