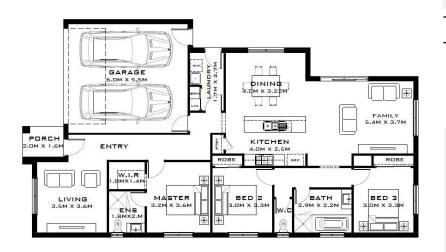

## House Size Total Area

181.46 m2 19.53 sq

Consultant | Donna M | 0455 880 225 Melbourne Metro Team **Homes Land Finance** 

Training and Development

sales@homeslandfinance.com www.homeslandfinance.com

DISCLAIMER - All photos, pictures, plans and creative works remain copyright to their respective owners, are for illustrative purposes only and may not represent the final product. Measurements may vary from the final contract documentation and should be verified with the Builder. Home package price is based on the lowest priced facade from the Builder's range unless otherwise noted. Included items may have an allowance amount, all costs should be verified with the Builder. Home designs, inclusions, specification, promotion and pricing may be subject to change without notification. Pricing is subject to land availability (when advertised as house and land package), Developer's final approval, Council and Town Planning regulations (whichever is applicable). Home may not necessarily fit the nominated \*frontage due to land conditions and regulations. Home package may not be available in some areas due to Builder's geographic restrictions. Although due care has been taken in the preparation of this Template, Homes Land Finance Training and Development ABN 52 443 712 199 makes no warranty on the accuracy and completeness of information contained herein and will not be held responsible for any damages or losses incurred by any party whatsoever. Homes Land Finance Training and Development ABN 52 443 712 199 does not provide advice and acts as an agent for the Builder. All information should be verified with the Builder. Please read the full terms and conditions and privacy policy on our website www.homeslandfinance.com Template created Mar-18.