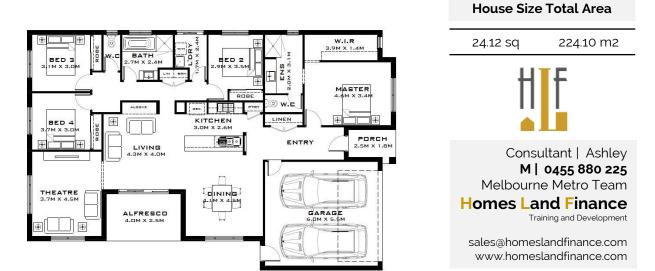

## House & Land Package

# \$543,530

Antra 24 Suits 14.0m Width Lot

## Lot 335 Panaia Blvd Truganina 3029

-

A

DISCLAIMER – All photos, pictures, plans and creative works remain copyright to their respective owners, are for illustrative purposes only and may not represent the final product. Measurements may vary from the final contract documentation and should be verified with the Builder. Home package price is based on the lowest priced facade from the Builder's range unless otherwise noted. Included items may have an allowance amount, all costs should be verified with the Builder. Home designs, inclusions, specification, promotion and pricing may be subject to change without notification. Pricing is subject to land availability (when advertised as house and land package). Developer's final approval. Council and Town Planning regulations (whichever is applicable). Home may not necessarily fit the nominated \*frontage due to land conditions and regulations. Home package may not be available in some areas due to Builder's geographic restrictions. Although due care has been taken in the preparation of this Template, Homes Land Finance Training and Development ABN 52 443 712 199 makes no warranty on the accuracy and completeness of information contained herein and will not be held responsible for any damages or losses incurred by any party whatsoever. Homes Land Finance Training and Development ABN 52 443 712 199 does not provide advice and acts as an agent for the Builder. Hease read the full terms and conditions and privacy policy on our website www.homeslandfinance.com Template Carefield Mar-18.