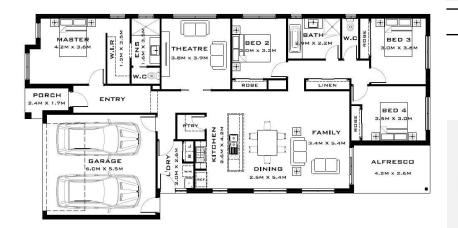

## **House Size Total Area**

24.08 sq 223.70 m2

HIF

Consultant | Donna M | 0455 880 225 Melbourne Metro Team

Homes Land Finance
Training and Development

sales@homeslandfinance.com www.homeslandfinance.com

DISCLAIMER – All photos, pictures, plans and creative works remain copyright to their respective owners, are for illustrative purposes only and may not represent the final product. Measurements may vary from the final contract documentation and should be verified with the Builder. Home package price is based on the lowest priced facade from the Builder's range unless otherwise noted. Included items may have an allowance amount, all costs should be verified with the Builder. Home designs, inclusions, specification, promotion and pricing may be subject to change without notification. Pricing is subject to land availability (when advertised as house and land package), Developer's final approval, Council and Town Planning regulations (whichever is applicable). Home may not necessarily fit the nominated "frontage due to land conditions and regulations. Home package may not be available in some areas due to Builder's geographic restrictions. Although due care has been taken in the preparation of this Template, Homes Land Finance Training and Development ABN 52 443 712 199 does not provide advice and acts as an agent for the Builder. Please read the full terms and conditions and privacy policy on our website www.homeslandfinance.com Template created Mar-18.