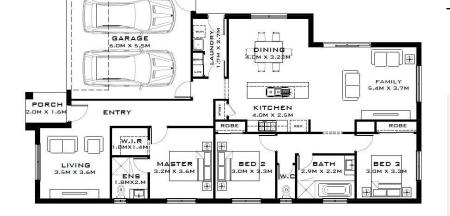

# House & Land Package

# \$518,950

Ascot 20 Suits 12.5m Width Lot

### Lot 334 Panaia Blvd Truganina 3029

### House Size Total Area

19.53 sq

181.46 m2

Consultant | Donna M 0455 880 225 Melbourne Metro Team

Homes Land Finance

Training and Development

sales@homeslandfinance.com www.homeslandfinance.com

ഹി