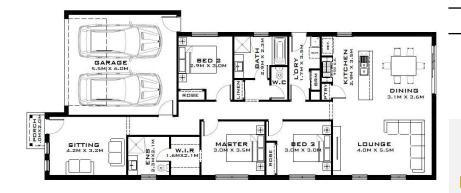

## House Size Total Area

19.58 sq 181.91 m2

Consultant | Donna M | 0455 880 225 Melbourne Metro Team

**Homes Land Finance** 

Training and Development

sales@homeslandfinance.com www.homeslandfinance.com

DISCLAIMER - All photos, pictures, plans and creative works remain copyright to their respective owners, are for illustrative purposes only and may not represent the final product. Measurements may vary from the final contract documentation and should be verified with the Builder. Home package price is based on the lowest priced facade from the Builder's range unless otherwise noted. Included items may have an allowance amount, all costs should be verified with the Builder. Home designs, inclusions, specification, promotion and pricing may be subject to change without notification. Pricing is subject to land availability (when advertised as house and land package), Developer's final approval, Council and Town Planning regulations (whichever is applicable). Home may not necessarily fit the nominated \*frontage due to land conditions and regulations. Home package may not be available in some areas due to Builder's geographic restrictions. Although due care has been taken in the preparation of this Template, Homes Land Finance Training and Development ABN 52 443 712 199 makes no warranty on the accuracy and completeness of information contained herein and will not be held responsible for any damages or losses incurred by any party whatsoever. Homes Land Finance Training and Development ABN 52 443 712 199 does not provide advice and acts as an agent for the Builder. All information should be verified with the Builder. Please read the full terms and conditions and privacy policy on our website www.homeslandfinance.com Template created Mar-18.