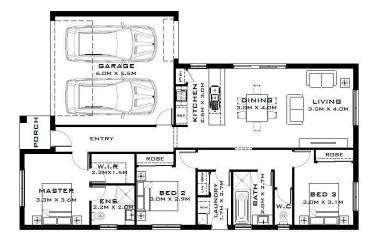

## House Size Total Area

16.88 sq 156.85 m2

Consultant | Donna M | 0455 880 225 Melbourne Metro Team Homes Land Finance Training and Development

sales@homeslandfinance.com www.homeslandfinance.com

DISCLAIMER – All photos, pictures, plans and creative works remain copyright to their respective owners, are for illustrative purposes only and may not represent the final product. Measurements may vary from the final contract documentation and should be verified with the Builder. Home package price is based on the lowest priced facade from the Builder's range unless otherwise noted. Included items may have an allowance amount, all costs should be verified with the Builder. Home designs, inclusions, specification, promotion and pricing may be subject to change without notification. Pricing is subject to land availability (when advertised as house and land package), Developer's final approval, Council and Town Planning regulations (whichever is applicable). Home may not necessarily fit the nominated "frontage due to land conditions and regulations. Home package may not be available in some areas due to Builder's geographic restrictions. Although due care has been taken in the preparation of this Template, Homes Land Finance Training and Development ABN 52 443 712 199 does not provide advice and acts as an agent for the Builder. Please read the full terms and conditions and privacy policy on our website www.homeslandfinance.com Template created Mar-18.