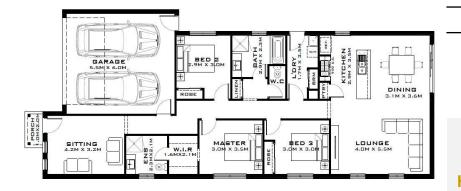

## **House Size Total Area**

19.58 sq 181.91 m2

HIF

Consultant | Donna M | 0455 880 225 Melbourne Metro Team

Homes Land Finance

Training and Development

sales@homeslandfinance.com www.homeslandfinance.com

DISCLAIMER – All photos, pictures, plans and creative works remain copyright to their respective owners, are for illustrative purposes only and may not represent the final product. Measurements may vary from the final contract documentation and should be verified with the Builder. Home package price is based on the lowest priced facade from the Builder's range unless otherwise noted. Included items may have an allowance amount, all costs should be verified with the Builder. Home designs, inclusions, specification, promotion and pricing may be subject to change without notification. Pricing is subject to land availability (when advertised as house and land package), Developer's final approval, Council and Town Planning regulations (whichever is applicable). Home may not necessarily fit the nominated "frontage due to land conditions and regulations. Home package may not be available in some areas due to Builder's geographic restrictions. Although due care has been taken in the preparation of this Template, Homes Land Finance Training and Development ABN 52 443 712 199 does not provide advice and acts as an agent for the Builder. Please read the full terms and conditions and privacy policy on our website www.homeslandfinance.com Template created Mar-18.