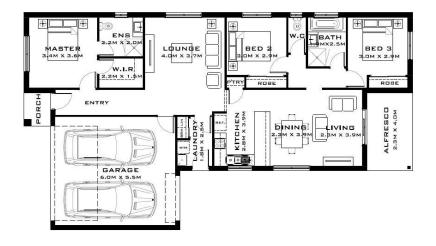

## **House Size Total Area**

18.56 sq 172.44 m2

HIF

Consultant | Ashley
M | 0455 880 225
Melbourne Metro Team

Homes Land Finance
Training and Development

sales@homeslandfinance.com www.homeslandfinance.com