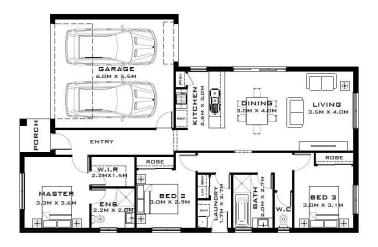

## **House Size Total Area**

16.88 sq 156.85 m2

Consultant | Donna M | 0455 880 225 Melbourne Metro Team Homes Land Finance Training and Development

sales@homeslandfinance.com www.homeslandfinance.com

DISCLAIMER – All photos, pictures, plans and creative works remain copyright to their respective owners, are for illustrative purposes only and may not represent the final product. Measurements may vary from the final contract documentation and should be verified with the Builder. Home package price is based on the lowest priced facade from the Builder's range unless otherwise noted. Included items may have an allowance amount, all costs should be verified with the Builder. Home designs, inclusions, specification, promotion and pricing may be subject to change without notification. Pricing is subject to land availability (when advertised as house and land package), Developer's final approval, Council and Town Planning regulations (whichever is applicable). Home may not necessarily fit the nominated "frontage due to land conditions and regulations. Home package may not be available in some areas due to Builder's geographic restrictions. Although due care has been taken in the preparation of this Template, Homes Land Finance Training and Development ABN 52 443 712 199 does not provide advice and acts as an agent for the Builder. Please read the full terms and conditions and privacy policy on our website www.homeslandfinance.com Template created Mar-18.