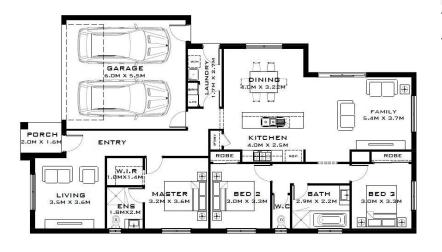

## House Size Total Area

181.46 m2 19.53 sq

Consultant | Donna M | 0455 880 225 Melbourne Metro Team **Homes Land Finance** 

Training and Development

sales@homeslandfinance.com www.homeslandfinance.com

DISCLAIMER - All photos, pictures, plans and creative works remain copyright to their respective owners, are for illustrative purposes only and may not represent the final product. Measurements may vary from the final contract documentation and should be verified with the Builder. Home package price is based on the lowest priced facade from the Builder's range unless otherwise noted. Included items may have an allowance amount, all costs should be verified with the Builder. Home designs, inclusions, specification, promotion and pricing may be subject to change without notification. Pricing is subject to land availability (when advertised as house and land package), Developer's final approval, Council and Town Planning regulations (whichever is applicable). Home may not necessarily fit the nominated \*frontage due to land conditions and regulations. Home package may not be available in some areas due to Builder's geographic restrictions. Although due care has been taken in the preparation of this Template, Homes Land Finance Training and Development ABN 52 443 712 199 makes no warranty on the accuracy and completeness of information contained herein and will not be held responsible for any damages or losses incurred by any party whatsoever. Homes Land Finance Training and Development ABN 52 443 712 199 does not provide advice and acts as an agent for the Builder. All information should be verified with the Builder. Please read the full terms and conditions and privacy policy on our website www.homeslandfinance.com Template created Mar-18.