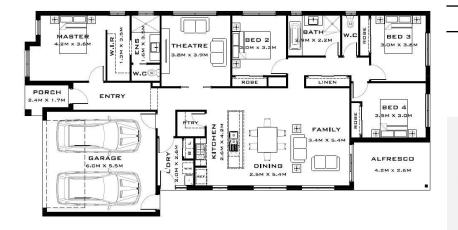

## **House Size Total Area**

24.08 sq 223.70 m2

HIF

Consultant | Donna M | 0455 880 225 Melbourne Metro Team

Homes Land Finance
Training and Development

sales@homeslandfinance.com www.homeslandfinance.com

DISCLAIMER – All photos, pictures, plans and creative works remain copyright to their respective owners, are for illustrative purposes only and may not represent the final product. Measurements may vary from the final contract documentation and should be verified with the Builder. Home package price is based on the lowest priced facade from the Builder's range unless otherwise noted. Included items may have an allowance amount, all costs should be verified with the Builder. Home designs, inclusions, specification, promotion and pricing may be subject to change without notification. Pricing is subject to land availability (when advertised as house and land package), Developer's final approval, Council and Town Planning regulations (whichever is applicable). Home may not necessarily fit the nominated "frontage due to land conditions and regulations. Home package may not be available in some areas due to Builder's geographic restrictions. Although due care has been taken in the preparation of this Template, Homes Land Finance Training and Development ABN 52 443 712 199 does not provide advice and acts as an agent for the Builder. Please read the full terms and conditions and privacy policy on our website www.homeslandfinance.com Template created Mar-18.