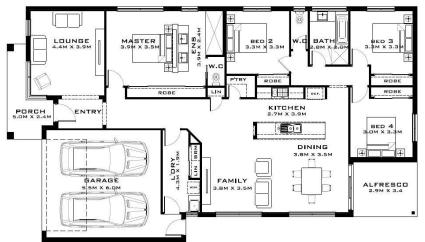

## **House Size Total Area**

25.59 sq 237.73 m2

Consultant | Donna
M | 0455 880 225
Melbourne Metro Team
Homes Land Finance
Training and Development

sales@homeslandfinance.com
www.homeslandfinance.com

DISCLAIMER – All photos, pictures, plans and creative works remain copyright to their respective owners, are for illustrative purposes only and may not represent the final product. Measurements may vary from the final contract documentation and should be verified with the Builder. Home package price is based on the lowest priced facade from the Builder's range unless otherwise noted. Included items may have an allowance amount, all costs should be verified with the Builder. Home designs, inclusions, specification, promotion and pricing may be subject to change without notification. Pricing is subject to land availability (when advertised as house and land package), Developer's final approval, Council and Town Planning regulations (whichever is applicable). Home may not necessarily fit the nominated "frontage due to land conditions and regulations. Home package may not be available in some areas due to Builder's geographic restrictions. Although due care has been taken in the preparation of this Template, Homes Land Finance Training and Development ABN 52 443 712 199 does not provide advice and acts as an agent for the Builder. Please read the full terms and conditions and privacy policy on our website www.homeslandfinance.com Template created Mar-18.