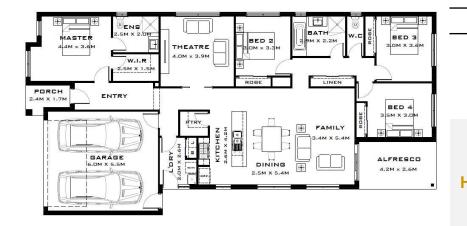

## **House Size Total Area**

24.08 sq 223.70 m2

Consultant | Ashley
M | 0455 880 225
Melbourne Metro Team

Homes Land Finance
Training and Development

sales@homeslandfinance.com www.homeslandfinance.com

DISCLAIMER – All photos, pictures, plans and creative works remain copyright to their respective owners, are for illustrative purposes only and may not represent the final product. Measurements may vary from the final contract documentation and should be verified with the Builder. Home package price is based on the lowest priced facade from the Builder's range unless otherwise noted. Included items may have an allowance amount, all costs should be verified with the Builder. Home designs, inclusions, specification, promotion and pricing may be subject to change without notification. Pricing is subject to land availability (when advertised as house and land package), Developer's final approval, Council and Town Planning regulations (whichever is applicable). Home may not necessarily fit the nominated "frontage due to land conditions and regulations. Home package may not be available in some areas due to Builder's geographic restrictions. Although due care has been taken in the preparation of this Template, Homes Land Finance Training and Development ABN 52 443 712 199 does not provide advice and acts as an agent for the Builder. Please read the full terms and conditions and privacy policy on our website www.homeslandfinance.com Template created Mar-18.