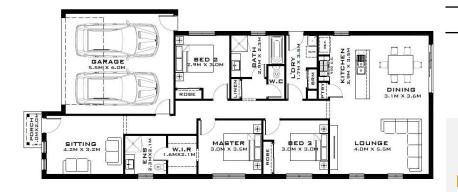

## **House Size Total Area**

19.58 sq 181.91 m2

HIF

Consultant | Donna M | 0455 880 225 Melbourne Metro Team

**Homes Land Finance** 

Training and Development

sales@homeslandfinance.com www.homeslandfinance.com