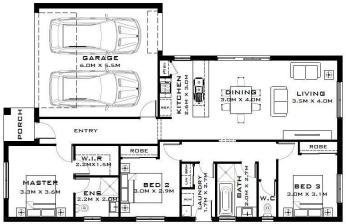

## **House Size Total Area**

16.88 sq 156.85 m2

Consultant | Donna
M | 0455 880 225
Melbourne Metro Team
Homes Land Finance
Training and Development

sales@homeslandfinance.com

WWW.homeslandfinance.com

DISCLAIMER – All photos, pictures, plans and creative works remain copyright to their respective owners, are for illustrative purposes only and may not represent the final product. Measurements may