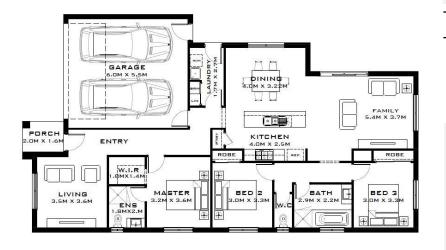

## House Size Total Area

181.46 m2 19.53 sq

Consultant | Donna M | 0455 880 225 Melbourne Metro Team **Homes Land Finance** 

Training and Development

sales@homeslandfinance.com www.homeslandfinance.com

DISCLAIMER - All photos, pictures, plans and creative works remain copyright to their respective owners, are for illustrative purposes only and may not represent the final product. Measurements may vary from the final contract documentation and should be verified with the Builder. Home package price is based on the lowest priced facade from the Builder's range unless otherwise noted. Included items may have an allowance amount, all costs should be verified with the Builder. Home designs, inclusions, specification, promotion and pricing may be subject to change without notification. Pricing is subject to land availability (when advertised as house and land package), Developer's final approval, Council and Town Planning regulations (whichever is applicable). Home may not necessarily fit the nominated \*frontage due to land conditions and regulations. Home package may not be available in some areas due to Builder's geographic restrictions. Although due care has been taken in the preparation of this Template, Homes Land Finance Training and Development ABN 52 443 712 199 makes no warranty on the accuracy and completeness of information contained herein and will not be held responsible for any damages or losses incurred by any party whatsoever. Homes Land Finance Training and Development ABN 52 443 712 199 does not provide advice and acts as an agent for the Builder. All information should be verified with the Builder. Please read the full terms and conditions and privacy policy on our website www.homeslandfinance.com Template created Mar-18.