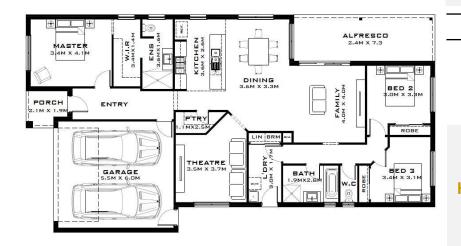

## House Size Total Area

23.01 sq 213.90 m2

Consultant | Ashley M | 0455 880 225 Melbourne Metro Team

**Homes Land Finance** 

Training and Development

sales@homeslandfinance.com www.homeslandfinance.com

DISCLAIMER - All photos, pictures, plans and creative works remain copyright to their respective owners, are for illustrative purposes only and may not represent the final product. Measurements may vary from the final contract documentation and should be verified with the Builder. Home package price is based on the lowest priced facade from the Builder's range unless otherwise noted. Included items may have an allowance amount, all costs should be verified with the Builder. Home designs, inclusions, specification, promotion and pricing may be subject to change without notification. Pricing is subject to land availability (when advertised as house and land package), Developer's final approval, Council and Town Planning regulations (whichever is applicable). Home may not necessarily fit the nominated \*frontage due to land conditions and regulations. Home package may not be available in some areas due to Builder's geographic restrictions. Although due care has been taken in the preparation of this Template, Homes Land Finance Training and Development ABN 52 443 712 199 makes no warranty on the accuracy and completeness of information contained herein and will not be held responsible for any damages or losses incurred by any party whatsoever. Homes Land Finance Training and Development ABN 52 443 712 199 does not provide advice and acts as an agent for the Builder. All information should be verified with the Builder. Please read the full terms and conditions and privacy policy on our website www.homeslandfinance.com Template created Jun-18.