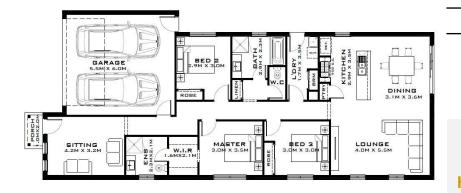

## **House Size Total Area**

19.58 sq 181.91 m2

HIF

Consultant | Ashley

M | 0455 880 225

Melbourne Metro Team

Homes Land Finance

Training and Development