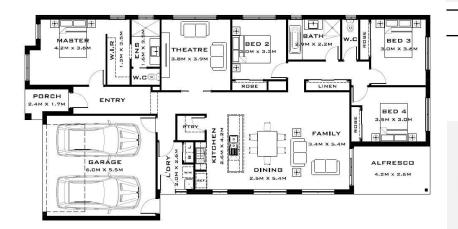

## House Size Total Area

24.08 sq 223.70 m2

HIF

Consultant | Ashley
M | 0455 880 225
Melbourne Metro Team

Homes Land Finance
Training and Development

sales@homeslandfinance.com www.homeslandfinance.com

DISCLAIMER – All photos, pictures, plans and creative works remain copyright to their respective owners, are for illustrative purposes only and may not represent the final product. Measurements may vary from the final contract documentation and should be verified with the Builder. Home package price is based on the lowest priced facade from the Builder's range unless otherwise noted. Included items may have an allowance amount, all costs should be verified with the Builder. Home designs, inclusions, specification, promotion and pricing may be subject to change without notification. Pricing is subject to land availability (when advertised as house and land package), Developer's final approval, Council and Town Planning regulations (whichever is applicable). Home may not necessarily fit the nominated "frontage due to land conditions and regulations. Home package may not be available in some areas due to Builder's geographic restrictions. Although due care has been taken in the preparation of this Template, Homes Land Finance Training and Development ABN 52 443 712 199 does not provide advice and acts as an agent for the Builder. Please read the full terms and conditions and privacy policy on our website www.homeslandfinance.com Template created Jun-18.