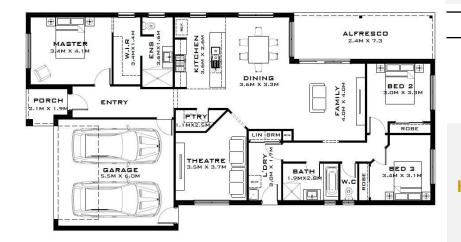

## **House Size Total Area**

23.01 sq 213.90 m2

Consultant | Ashley
M | 0455 880 225
Melbourne Metro Team

Homes Land Finance
Training and Development

sales@homeslandfinance.com www.homeslandfinance.com

DISCLAIMER – All photos, pictures, plans and creative works remain copyright to their respective owners, are for illustrative purposes only and may not represent the final product. Measurements may vary from the final contract documentation and should be verified with the Builder. Home package price is based on the lowest priced facade from the Builder's range unless otherwise noted. Included items may have an allowance amount, all costs should be verified with the Builder. Home designs, inclusions, specification, promotion and pricing may be subject to change without notification. Pricing is subject to land availability (when advertised as house and land package), Developer's final approval, Council and Town Planning regulations (whichever is applicable). Home may not necessarily fit the nominated "frontage due to land conditions and regulations. Home package may not be available in some areas due to Builder's geographic restrictions. Although due care has been taken in the preparation of this Template, Homes Land Finance Training and Development ABN 52 443 712 199 does not provide advice and acts as an agent for the Builder. Please read the full terms and conditions and privacy policy on our website www.homeslandfinance.com Template created Jun-18.