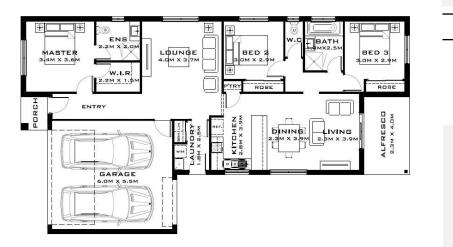

### Lot 103 Natura Circuit Deanside 3336

18.56 sq

ഹി

House Size Total Area

172.44 m2

Consultant | Ashley **M | 0455 880 225** Melbourne Metro Team **Homes Land Finance** 

Training and Development

sales@homeslandfinance.com www.homeslandfinance.com