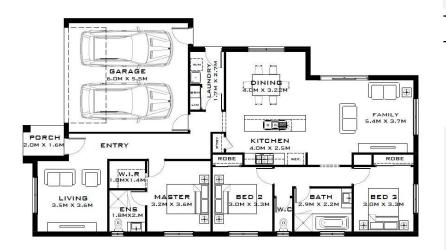

## House Size Total Area

181.46 m2 19.53 sq

Consultant | Ashley M | 0455 880 225 Melbourne Metro Team **Homes Land Finance** 

Training and Development

sales@homeslandfinance.com www.homeslandfinance.com

DISCLAIMER - All photos, pictures, plans and creative works remain copyright to their respective owners, are for illustrative purposes only and may not represent the final product. Measurements may vary from the final contract documentation and should be verified with the Builder. Home package price is based on the lowest priced facade from the Builder's range unless otherwise noted. Included items may have an allowance amount, all costs should be verified with the Builder. Home designs, inclusions, specification, promotion and pricing may be subject to change without notification. Pricing is subject to land availability (when advertised as house and land package), Developer's final approval, Council and Town Planning regulations (whichever is applicable). Home may not necessarily fit the nominated \*frontage due to land conditions and regulations. Home package may not be available in some areas due to Builder's geographic restrictions. Although due care has been taken in the preparation of this Template, Homes Land Finance Training and Development ABN 52 443 712 199 makes no warranty on the accuracy and completeness of information contained herein and will not be held responsible for any damages or losses incurred by any party whatsoever. Homes Land Finance Training and Development ABN 52 443 712 199 does not provide advice and acts as an agent for the Builder. All information should be verified with the Builder. Please read the full terms and conditions and privacy policy on our website www.homeslandfinance.com Template created May-18.