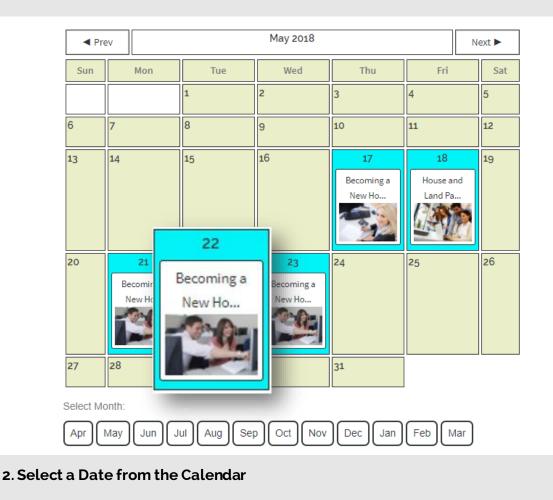

## How to locate a Workshop and Register by using the Calendar

| ◄ Pre        | 2V                         |                            | May 2018                   |                            | N                          | ext 🕨 |
|--------------|----------------------------|----------------------------|----------------------------|----------------------------|----------------------------|-------|
| Sun          | Mon                        | Tue                        | Wed                        | Thu                        | Fri                        | Sat   |
|              |                            | 1                          | 2                          | 3                          | 4                          | 5     |
| 6            | 7                          | 8                          | 9                          | 10                         | 11                         | 12    |
| 13           | 14                         | 15                         | 16                         | 17<br>Becoming a<br>New Ho | 18<br>House and<br>Land Pa | 19    |
| 20           | 21<br>Becoming a<br>New Ho | 22<br>Becoming a<br>New Ho | 23<br>Becoming a<br>New Ho | 24                         | 25                         | 26    |
| 27           | 28                         | 29                         | 30                         | 31                         |                            |       |
| Select Month |                            |                            |                            |                            |                            |       |

## 1. Select a Month from the bottom of the Calendar

Select Month:

| $\frown$ | $\frown$ | $\frown$ | -   | $\frown$ | $\frown$ | -   | $\frown$ | $\frown$ | -   | $\frown$ | $\frown$ |
|----------|----------|----------|-----|----------|----------|-----|----------|----------|-----|----------|----------|
| Apr      | May      | Jun      | Jul | Aug      | Sep      | Oct | Nov      | Dec      | Jan | Feb      | Mar      |
|          |          |          |     |          |          |     |          |          |     |          |          |